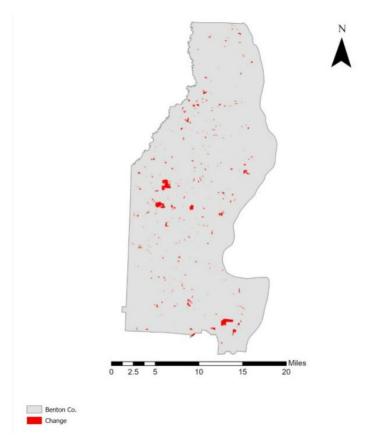

## Benton County, Tennessee Agriculture, Farm, and Forest Land Loss 2014-2023

This map displays Benton County, TN agriculture, farm and forest land parcels converted to alternative land uses from 2014-2023. Parcels converted out of agriculture, farm and forest land are highlighted in red.