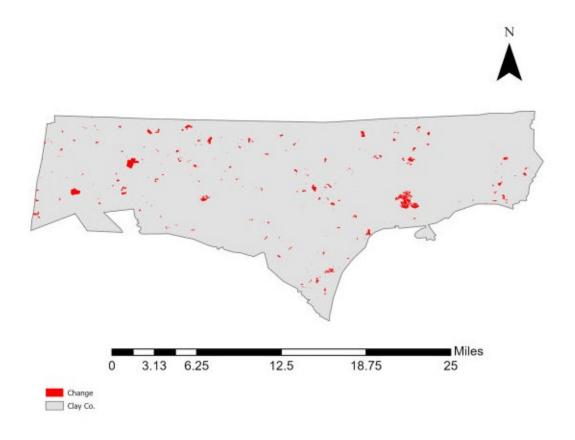

## Clay County, Tennessee Agriculture, Farm, and Forest Land Loss 2015-2023

This map displays Clay County, TN agriculture, farm and forest land parcels converted to alternative land uses from 2015-2023. Parcels converted out of agriculture, farm and forest land are highlighted in red.

Conversion of Clay County, TN agriculture, farm and forest land to alternative uses (2015-2023)

| Type of change             | Number of parcels converted | Number of acres converted |
|----------------------------|-----------------------------|---------------------------|
| Agriculture to Residential | 2,980                       | 2,227.7                   |
| Agriculture to Commercial  | 49                          | 17.3                      |
| Agriculture to *Other      | 206                         | 61.3                      |
| Farm to Residential        | 209                         | 189.2                     |
| Farm to Commercial         | 1                           | 0.01                      |
| Farm to Other              | 4                           | 0.1                       |
| Forest to Residential      | 0                           | 0                         |
| Forest to Commercial       | 0                           | 0                         |
| Forest to Other            | 0                           | 0                         |
| Totals                     | 3,449                       | 2,496                     |