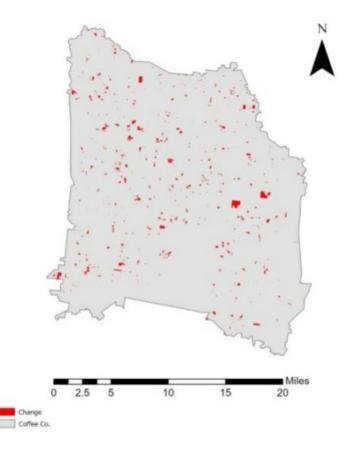

## Coffee County, Tennessee Agriculture, Farm, and Forest Land Loss 2014-2023

This map displays Coffee County, TN agriculture, farm and forest land parcels converted to alternative land uses from 2014-2023. Parcels converted out of agriculture, farm and forest land are highlighted in red.