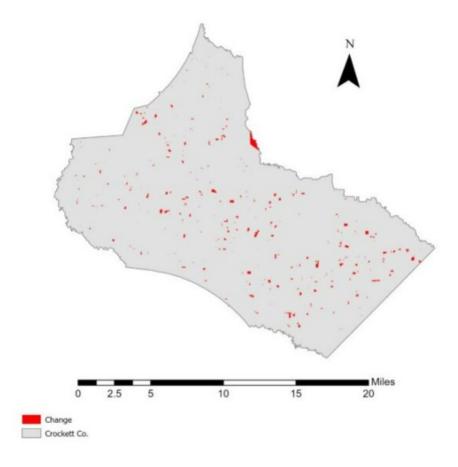

## Crockett County, Tennessee Agriculture, Farm, and Forest Land Loss 2014-2023

This map displays Crockett County, TN agriculture, farm and forest land parcels converted to alternative land uses from 2014-2023. Parcels converted out of agriculture, farm and forest land are highlighted in red.