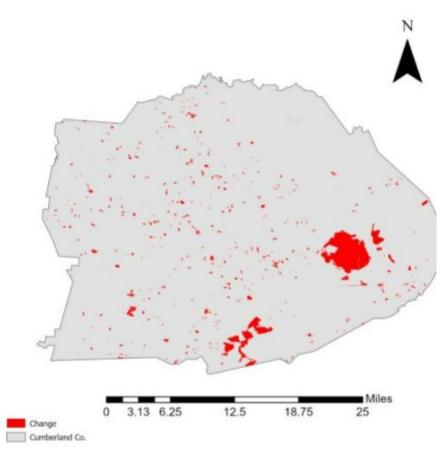

## Cumberland County, Tennessee Agriculture, Farm, and Forest Land Loss 2015-2023

This map displays Cumberland County, TN agriculture, farm and forest land parcels converted to alternative land uses from 2015-2023. Parcels converted out of agriculture, farm and forest land are highlighted in red.