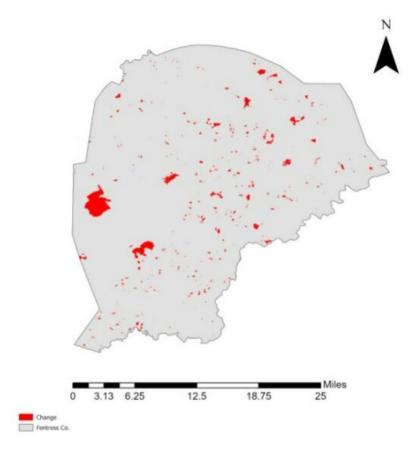

## Fentress County, Tennessee Agriculture, Farm, and Forest Land Loss 2015-2023

This map displays Fentress County, TN agriculture, farm and forest land parcels converted to alternative land uses from 2015-2023. Parcels converted out of agriculture, farm and forest land are highlighted in red.

Conversion of Fentress County, TN agriculture, farm and forest land to alternative uses (2015-2023)

| Type of change             | Number of parcels converted | Number of acres converted |
|----------------------------|-----------------------------|---------------------------|
| Agriculture to Residential | 4,288                       | 2,493.60                  |
| Agriculture to Commercial  | 75                          | 13.7                      |
| Agriculture to *Other      | 435                         | 565.8                     |
| Farm to Residential        | 1,412                       | 1,572.10                  |
| Farm to Commercial         | 14                          | 48                        |
| Farm to Other              | 151                         | 3,788.20                  |
| Forest to Residential      | 21                          | 7.9                       |
| Forest to Commercial       | 0                           | 0                         |
| Forest to Other            | 3                           | 137.9                     |
| Totals                     | 6,399                       | 8,627                     |