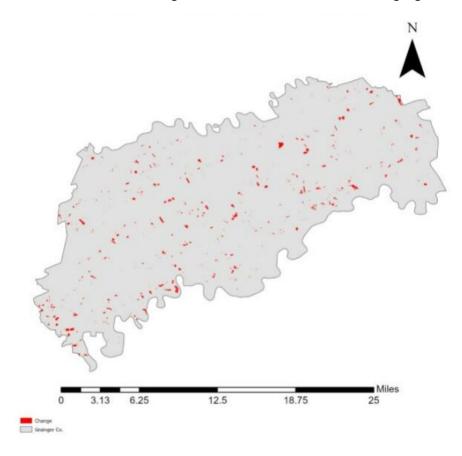

## Grainger County, Tennessee Agriculture, Farm, and Forest Land Loss 2015-2023

This map displays Grainger County, TN agriculture, farm and forest land parcels converted to alternative land uses from 2015-2023. Parcels converted out of agriculture, farm and forest land are highlighted in red.