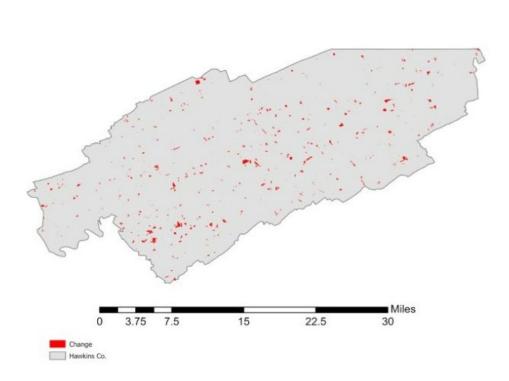

## Hawkins County, Tennessee Agriculture, Farm, and Forest Land Loss 2014-2023

This map displays Hawkins County, TN agriculture, farm and forest land parcels converted to alternative land uses from 2014-2023. Parcels converted out of agriculture, farm and forest land are highlighted in red.