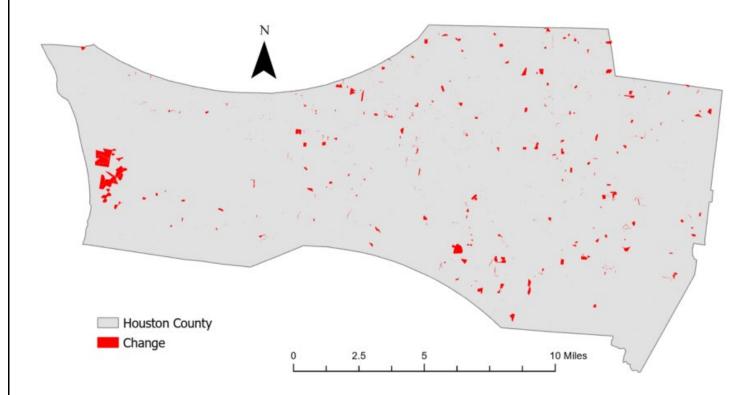

## Houston County, Tennessee Agriculture, Farm, and Forest Land Loss 2015-2023

This map displays Houston County, TN agriculture, farm and forest land parcels converted to alternative land uses from 2015-2023. Parcels converted out of agriculture, farm and forest land are highlighted in red.

Conversion of Houston County, TN agriculture, farm and forest land to alternative uses (2015-2023)

| Type of change             | Number of parcels converted | Number of acres converted |
|----------------------------|-----------------------------|---------------------------|
| Agriculture to Residential | 1,267                       | 559.1                     |
| Agriculture to Commercial  | 28                          | 0.7                       |
| Agriculture to *Other      | 108                         | 6.8                       |
| Farm to Residential        | 954                         | 982.3                     |
| Farm to Commercial         | 13                          | 26.9                      |
| Farm to Other              | 65                          | 3.8                       |
| Forest to Residential      | 339                         | 199.1                     |
| Forest to Commercial       | 10                          | 0.4                       |
| Forest to Other            | 32                          | 6.1                       |
| Totals                     | 2,816                       | 1,785.2                   |