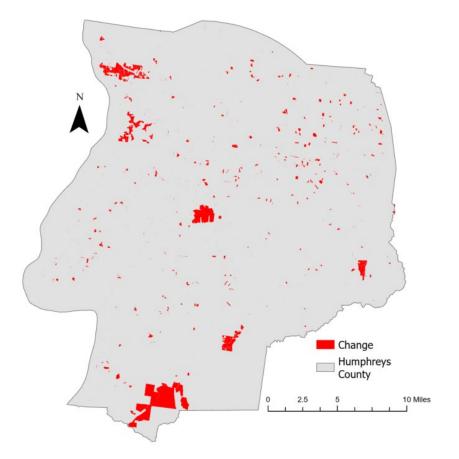

## Humphreys County, Tennessee Agriculture, Farm, and Forest Land Loss 2015-2023

This map displays Humphreys County, TN agriculture, farm and forest land parcels converted to alternative land uses from 2015-2023. Parcels converted out of agriculture, farm and forest land are highlighted in red.