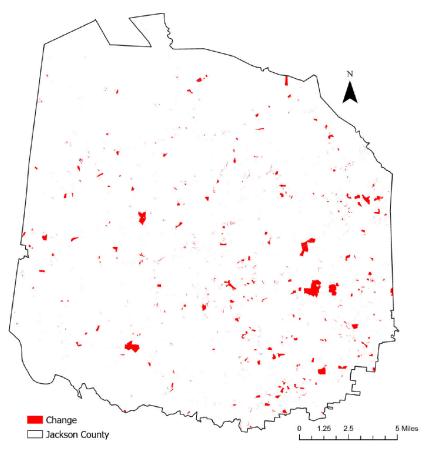

## Jackson County, Tennessee Agriculture, Farm, and Forest Land Loss 2015-2023

This map displays Jackson County, TN agriculture, farm and forest land parcels converted to alternative land uses from 2015-2023. Parcels converted out of agriculture, farm and forest land are highlighted in red.