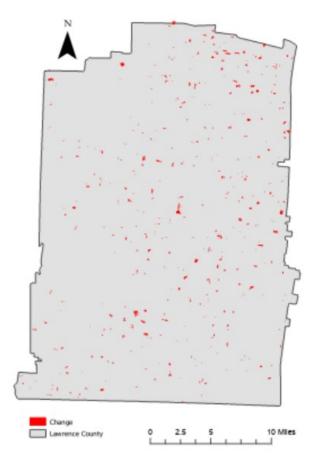

## Lawrence County, Tennessee Agriculture, Farm, and Forest Land Loss 2019-2023

This map displays Lawrence County, TN agriculture, farm and forest land parcels converted to alternative land uses from 2019-2023. Parcels converted out of agriculture, farm and forest land are highlighted in red.