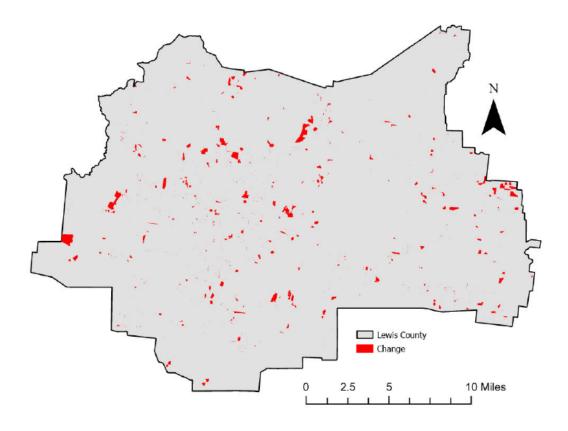

## Lewis County, Tennessee Agriculture, Farm, and Forest Land Loss 2014-2023

This map displays Lewis County, TN agriculture, farm and forest land parcels converted to alternative land uses from 2014-2023. Parcels converted out of agriculture, farm and forest land are highlighted in red.

Conversion of Lewis County, TN agriculture, farm and forest land to alternative uses (2014-2023)

| Type of change             | Number of parcels converted | Number of acres converted |
|----------------------------|-----------------------------|---------------------------|
| Agriculture to Residential | 1,053                       | 860.5                     |
| Agriculture to Commercial  | 12                          | 1.0                       |
| Agriculture to *Other      | 59                          | 8.3                       |
| Farm to Residential        | 1,391                       | 1,378.3                   |
| Farm to Commercial         | 15                          | 0.6                       |
| Farm to Other              | 81                          | 32.0                      |
| Forest to Residential      | 569                         | 537.7                     |
| Forest to Commercial       | 14                          | 0.3                       |
| Forest to Other            | 33                          | 52.3                      |
| Totals                     | 3,227                       | 2,871                     |