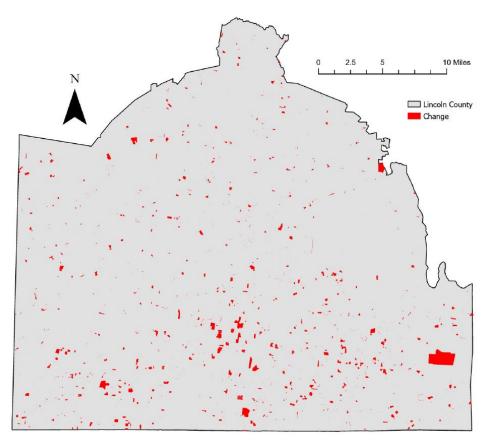

## Lincoln County, Tennessee Agriculture, Farm, and Forest Land Loss 2014-2023

This map displays Lincoln County, TN agriculture, farm and forest land parcels converted to alternative land uses from 2014-2023. Parcels converted out of agriculture, farm and forest land are highlighted in red.

Conversion of Lincoln County, TN agriculture, farm and forest land to alternative uses (2014-2023)

| Type of change             | Number of parcels converted | Number of acres converted |
|----------------------------|-----------------------------|---------------------------|
| Agriculture to Residential | 6,323                       | 4,161.4                   |
| Agriculture to Commercial  | 187                         | 87.7                      |
| Agriculture to *Other      | 350                         | 1,168.5                   |
| Farm to Residential        | 637                         | 428.9                     |
| Farm to Commercial         | 12                          | 0.3                       |
| Farm to Other              | 22                          | 241.8                     |
| Forest to Residential      | 3                           | 2.6                       |
| Forest to Commercial       | 0                           | 0                         |
| Forest to Other            | 1                           | 0.02                      |
| Totals                     | 7,535                       | 6,091.4                   |

<sup>\*</sup>Other includes city, county, state, federal, industrial, religious, educational, science, charity, state assessed, or local utility. Data source: Tennessee Comptroller of the Treasury and Lincoln County Assessor of Property.