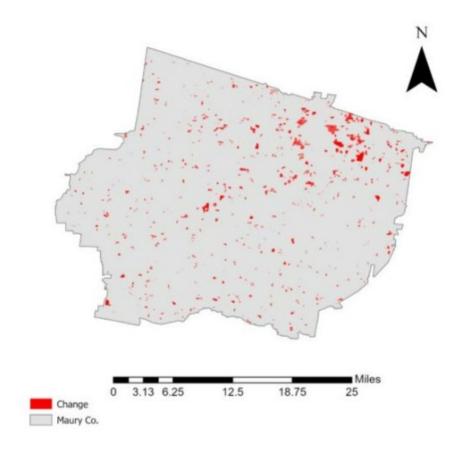

## Maury County, Tennessee Agriculture, Farm, and Forest Land Loss 2014-2023

This map displays Maury County, TN agriculture, farm and forest land parcels converted to alternative land uses from 2014-2023. Parcels converted out of agriculture, farm and forest land are highlighted in red.

Conversion of Maury County, TN agriculture, farm and forest land to alternative uses (2014-2023)

| Type of change             | Number of parcels converted | Number of acres converted |
|----------------------------|-----------------------------|---------------------------|
| Agriculture to Residential | 10,358                      | 6,656.5                   |
| Agriculture to Commercial  | 330                         | 370.9                     |
| Agriculture to *Other      | 761                         | 691                       |
| Farm to Residential        | 4,753                       | 2,153.4                   |
| Farm to Commercial         | 119                         | 424.1                     |
| Farm to Other              | 222                         | 393.9                     |
| Forest to Residential      | 299                         | 248.1                     |
| Forest to Commercial       | 10                          | 0.33                      |
| Forest to Other            | 35                          | 1.8                       |
| Totals                     | 16,887                      | 10,940                    |