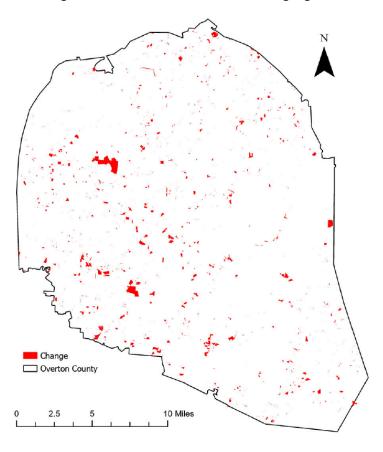

## Overton County, Tennessee Agriculture, Farm, and Forest Land Loss 2015-2023

This map displays Overton County, TN agriculture, farm and forest land parcels converted to alternative land uses from 2015-2023. Parcels converted out of agriculture, farm and forest land are highlighted in red.