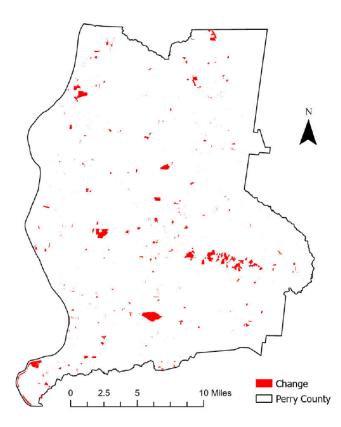

## Perry County, Tennessee Agriculture, Farm, and Forest Land Loss 2014-2023

This map displays Perry County, TN agriculture, farm and forest land parcels converted to alternative land uses from 2014-2023. Parcels converted out of agriculture, farm and forest land are highlighted in red.