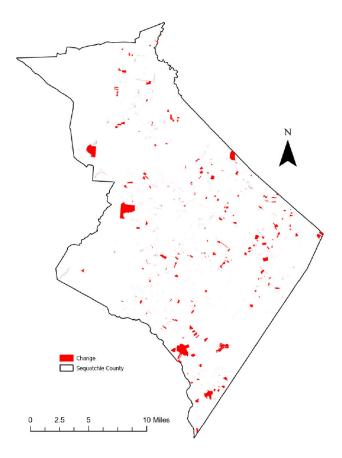

## Sequatchie County, Tennessee Agriculture, Farm, and Forest Land Loss 2014-2023

This map displays Sequatchie County, TN agriculture, farm and forest land parcels converted to alternative land uses from 2014-2023. Parcels converted out of agriculture, farm and forest land are highlighted in red.