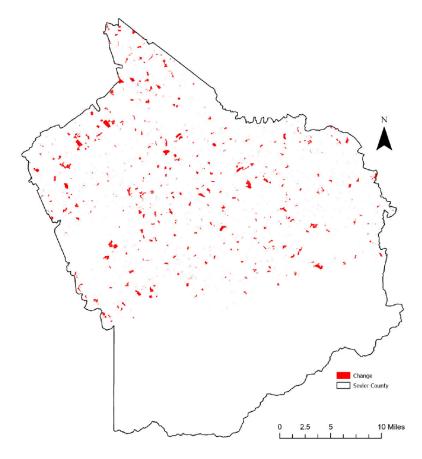

## Sevier County, Tennessee Agriculture, Farm, and Forest Land Loss 2014-2023

This map displays Sevier County, TN agriculture, farm and forest land parcels converted to alternative land uses from 2014-2023. Parcels converted out of agriculture, farm and forest land are highlighted in red.

Conversion of Sevier County, TN agriculture, farm and forest land to alternative uses (2014-2023)

| Type of change             | Number of parcels converted | Number of acres converted |
|----------------------------|-----------------------------|---------------------------|
| Agriculture to Residential | 8,423                       | 3,845.7                   |
| Agriculture to Commercial  | 802                         | 161.5                     |
| Agriculture to *Other      | 516                         | 190.0                     |
| Farm to Residential        | 3,037                       | 1,859.8                   |
| Farm to Commercial         | 384                         | 73.9                      |
| Farm to Other              | 210                         | 883.5                     |
| Forest to Residential      | 1,125                       | 290.0                     |
| Forest to Commercial       | 170                         | 233.0                     |
| Forest to Other            | 105                         | 73.7                      |
| Totals                     | 14,772                      | 7,611.2                   |