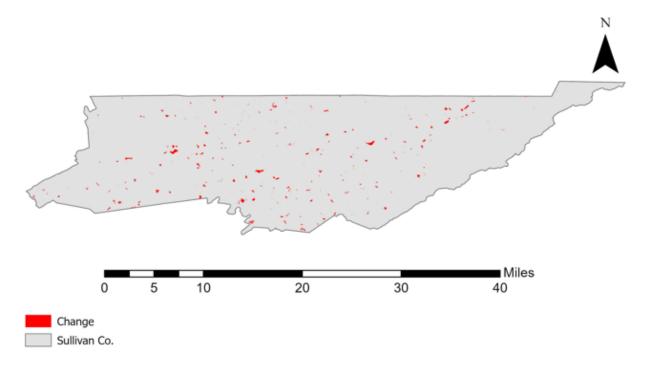

## Sullivan County, Tennessee Agriculture, Farm and Forest Land Loss 2019-2023

This map displays Sullivan County, TN agriculture, farm and forest land parcels converted to alternative land uses from 2019-2023. Parcels converted out of agriculture, farm and forest land are highlighted in red.