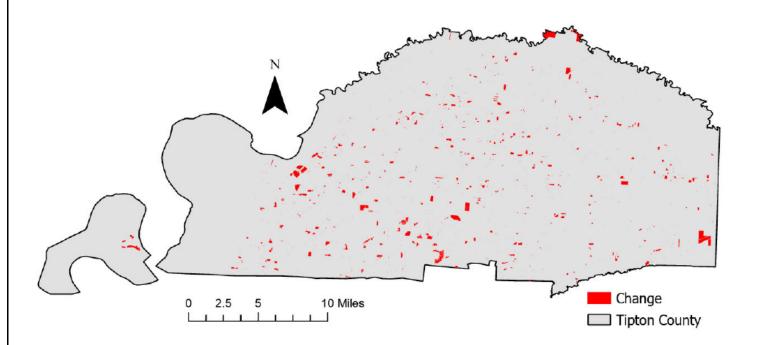

## Tipton County, Tennessee Agriculture, Farm, and Forest Land Loss 2014-2023

This map displays Tipton County, TN agriculture, farm and forest land parcels converted to alternative land uses from 2014-2023. Parcels converted out of agriculture, farm and forest land are highlighted in red.