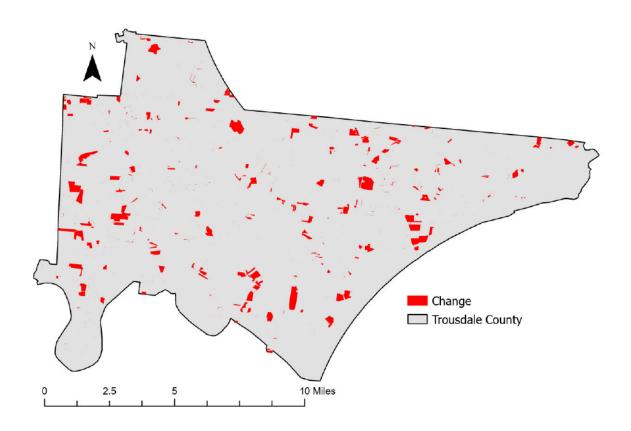

## Trousdale County, Tennessee Agriculture, Farm, and Forest Land Loss 2015-2023

This map displays Trousdale County, TN agriculture, farm and forest land parcels converted to alternative land uses from 2015-2023. Parcels converted out of agriculture, farm and forest land are highlighted in red.

Conversion of Trousdale County, TN agriculture, farm and forest land to alternative uses (2015-2023)

| Type of change             | Number of parcels converted | Number of acres converted |
|----------------------------|-----------------------------|---------------------------|
| Agriculture to Residential | 1,909                       | 2,523.9                   |
| Agriculture to Commercial  | 29                          | 9.3                       |
| Agriculture to *Other      | 59                          | 24.2                      |
| Farm to Residential        | 219                         | 245.7                     |
| Farm to Commercial         | 4                           | 0.7                       |
| Farm to Other              | 4                           | 0.4                       |
| Forest to Residential      | 0                           | 0                         |
| Forest to Commercial       | 0                           | 0                         |
| Forest to Other            | 0                           | 0                         |
| Totals                     | 2,224                       | 2,804.2                   |