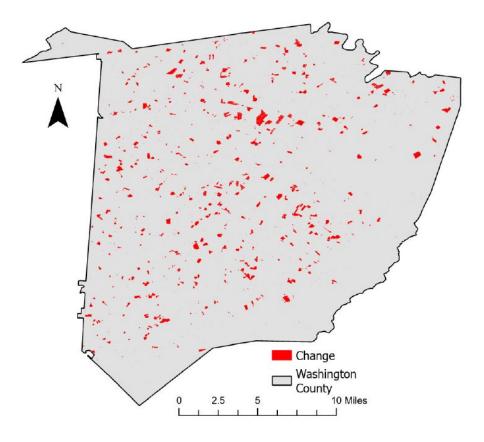

## Washington County, Tennessee Agriculture, Farm, and Forest Land Loss 2014-2023

This map displays Washington County, TN agriculture, farm and forest land parcels converted to alternative land uses from 2014-2023. Parcels converted out of agriculture, farm and forest land are highlighted in red.

Conversion of Washington County, TN agriculture, farm and forest land to alternative uses (2014-2023)

| Type of change             | Number of parcels converted | Number of acres converted |
|----------------------------|-----------------------------|---------------------------|
| Agriculture to Residential | 9,010                       | 4,727.5                   |
| Agriculture to Commercial  | 200                         | 24.8                      |
| Agriculture to *Other      | 402                         | 353.3                     |
| Farm to Residential        | 1,807                       | 577.9                     |
| Farm to Commercial         | 93                          | 54.2                      |
| Farm to Other              | 121                         | 157.5                     |
| Forest to Residential      | 215                         | 114.5                     |
| Forest to Commercial       | 3                           | 0.0                       |
| Forest to Other            | 35                          | 1.5                       |
| Totals                     | 11,886                      | 6,011.2                   |