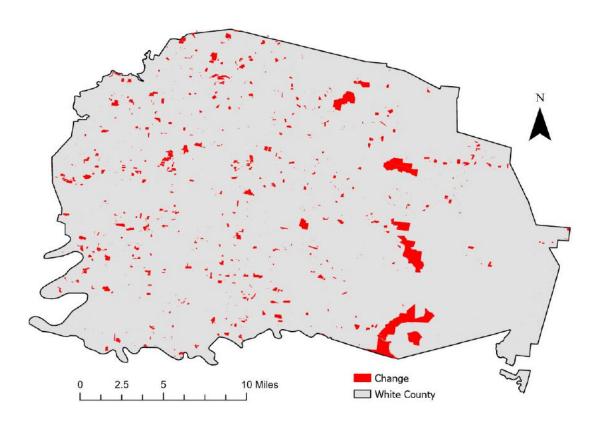

## White County, Tennessee Agriculture, Farm, and Forest Land Loss 2014-2023

This map displays White County, TN agriculture, farm and forest land parcels converted to alternative land uses from 2014-2023. Parcels converted out of agriculture, farm and forest land are highlighted in red.